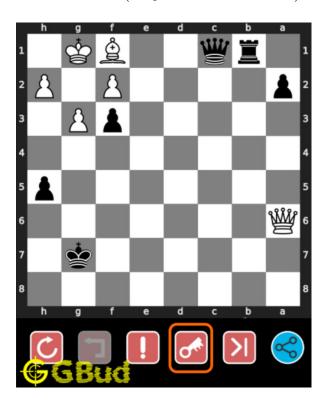

## How to view the solution to medium chess puzzle 0124

To view the solution to this puzzle, follow the steps given below

- 1. Go to the puzzle page
- 2. Click the solution button (Key as shown below) to view the solution

Figure 13: Click the solution button to view solutions @ https://gbud.in/gndqz62