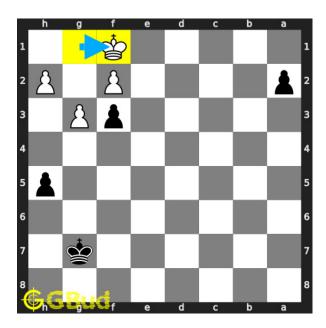

chess puzzle 0124

At this puzzle, next move is by Black. The objective of the puzzle is to mate in 3 moves.

See the interactive solution at the puzzle page

#### Solution 1

**Initial board position** This is the initial board position of medium chess puzzle 0124.



Figure 3: Initial board position of medium chess puzzle 0124

## $\mathbf{Move} \ \mathbf{1} \quad \text{Move by black}$



Figure 4: Qxf1+

your queen from the battery formation sacrifices itself to attract the opponent's queen.

### Move 2 Move by white



Figure 5: Qxf1

opponent's queen captures your queen as this is the only legal move available. this is a zugzwang move as the opponent's queen is forced to respond.

#### Move 3 Move by black



Figure 6: Rxf1+

you rook also sacrifices itself.

## Move 4 Move by white



Figure 7: Kxf1

opponent's king captures your rook.

#### Move 5 Move by black



Figure 8: a1=Q#

your pawn is promoted to a queen and checkmate. you can also promote to a rook and checkmate. opponent's king can't come to the second rank due to the block by their pawn and the attack from your pawn. this is how you can mate in 3 moves.

## Right moves for the solution to the medium chess puzzle 0124

Based on the objective of the puzzle, you have to make the right moves. Following are the right moves

1. Qxf1+, Rxf1+, a1=Q#

## Explanation for the moves

- 1. Qxf1+ Your queen from the battery formation sacrifices itself to attract the opponent's queen.
- 2. Qxf1 Opponent's queen captures your queen as this is the only legal move available. This is a zugzwang move as the opponent's queen