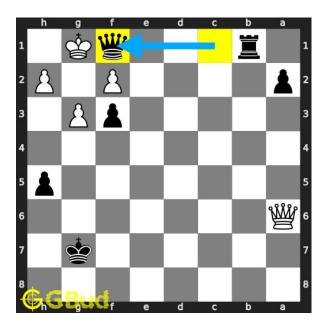

## $\mathbf{Move} \ \mathbf{1} \quad \text{Move by black}$

Figure 4: Qxf1+

your queen from the battery formation sacrifices itself to attract the opponent's queen.