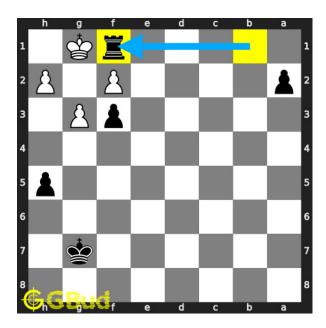

## $\mathbf{Move} \ \mathbf{1} \quad \text{Move by black}$

Figure 4: Qxf1+

your queen from the battery formation sacrifices itself to attract the opponent's queen.