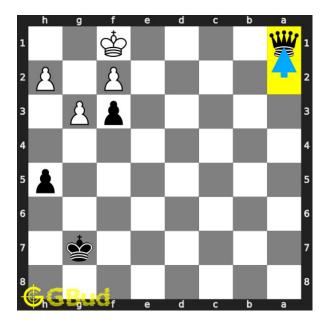

#### Move 5 Move by black

Figure 8: a1=Q#

your pawn is promoted to a queen and checkmate. you can also promote to a rook and checkmate. opponent's king can't come to the second rank due to the block by their pawn and the attack from your pawn. this is how you can mate in 3 moves.