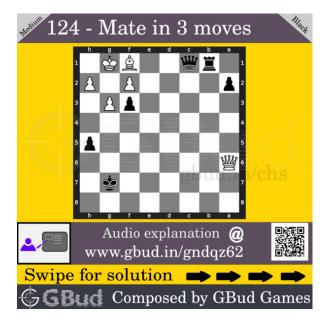

## Medium chess puzzle 0124

Figure 1: Solve this medium chess puzzle 0124. Mate in 3 moves @ https://gbud.in/gndqz62

Figure 2: Solve this medium chess puzzle online with solution @ https://gbud.in/gndqz62