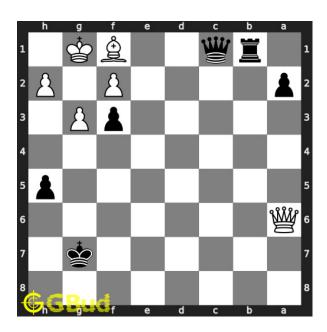

## Medium chess puzzle 0124

Figure 1: Solve this medium chess puzzle 0124. Mate in 3 moves @ https://gbud.in/gndqz62

Figure 2: Solve this medium chess puzzle online with solution @ https://gbud.in/gndqz62