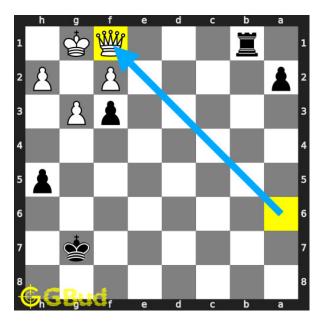

### Move 2 Move by white

Figure 5: Qxf1

opponent's queen captures your queen as this is the only legal move available. this is a zugzwang move as the opponent's queen is forced to respond.