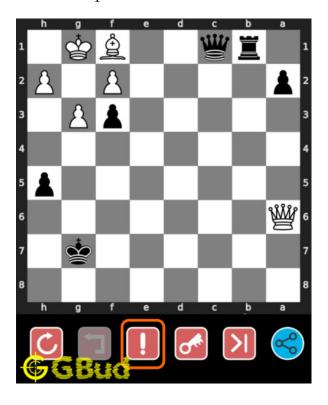

## Medium chess puzzle 0124

Figure 1: Solve this medium chess puzzle 0124. Mate in 3 moves @ https://gbud.in/gndqz62

Figure 2: Solve this medium chess puzzle online with solution @ https://gbud.in/gndqz62

#### Solution 1

**Initial board position** This is the initial board position of medium chess puzzle 0124.

Figure 3: Initial board position of medium chess puzzle 0124