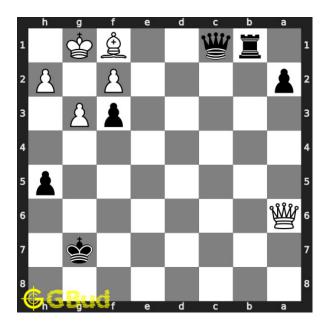

## Medium chess puzzle 0124

Figure 1: Solve this medium chess puzzle 0124. Mate in 3 moves @ https://gbud.in/gndqz62

Figure 2: Solve this medium chess puzzle online with solution @ https://gbud.in/gndqz62

#### Solution 1

**Initial board position** This is the initial board position of medium chess puzzle 0124.

Figure 3: Initial board position of medium chess puzzle 0124