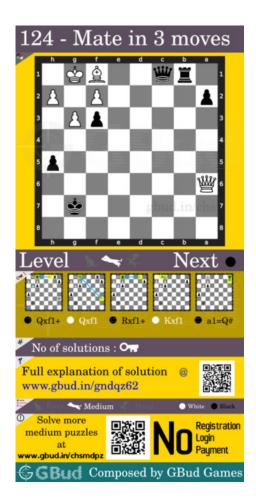

# Medium Chess puzzle # 0124 - Mate in 3 moves

Solve this medium chess puzzle and improve your chess games through improvement of your chess strategies and chess tactics.

Puzzle No: 0124

Difficulty level: medium

Description: Mate in 3 moves

Next Move: Black

Player level: Intermediate

Short URL for puzzle: https://gbud.in/gndqz62

## Medium chess puzzle 0124

Figure 1: Solve this medium chess puzzle 0124. Mate in 3 moves @ https://gbud.in/gndqz62

Figure 2: Solve this medium chess puzzle online with solution @ https://gbud.in/gndqz62