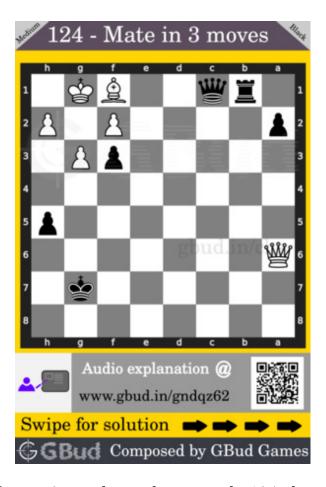

## Medium chess puzzle 0124

Figure 1: Solve this medium chess puzzle 0124. Mate in 3 moves @ https://gbud.in/gndqz62

Figure 2: Solve this medium chess puzzle online with solution @ https://gbud.in/gndqz62

#### Solution 1

**Initial board position** This is the initial board position of medium chess puzzle 0124.

Figure 3: Initial board position of medium chess puzzle 0124